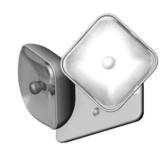

#### FEATURES

- Contractor's choice thermoplastic remote head
- Single or double head configuration
- Fast, easy installation
- Designed for universal mounting
- Part of Astralite's quick ship program

### CONSTRUCTION

- UV-stable, impact-resistant thermoplastic construction
- All lamp housings are sealed and the mounting plate is provided with a waterproof gasket

#### LAMP

• Utilizes 1W LED lamp providing 108 lumens