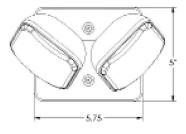

PROJECT NAME

#### DATE

## **SPECIFICATIONS**

#### FEATURES

- Contractor's choice thermoplastic remote head
- Single or double head configuration
- Fast, easy installation
- Designed for universal mounting
- Part of Astralite's quick ship program

### CONSTRUCTION

- UV-stable, impact-resistant thermoplastic construction
- All lamp housings are sealed and the mounting plate is provided with a waterproof gasket

#### LAMP

• Utilizes 1W LED lamp providing 108 lumens

#### ELECTRONICS

• Powered by external DC supply

#### COMPLIANCE

• Meets UL standard

#### WARRANTY

• 3-year limited warranty

# REM-1-LED



# DIMENSIONS





# **ORDERING GUIDE**

| MODEL | NUMBER OF HEADS  | COLOR                  | VOLTAGE        |
|-------|------------------|------------------------|----------------|
|       | 1H1 Head2H2 Head | <br>B Black<br>W White | 6 6V<br>12 12V |