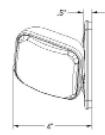

PROJECT NAME

#### DATE

## **SPECIFICATIONS**

#### FEATURES

- Contractor's choice thermoplastic remote head
- Single or double head configuration
- Fast, easy installation
- Designed for universal mounting
- Part of Astralite's quick ship program

### CONSTRUCTION

- UV-stable, impact-resistant thermoplastic construction
- All lamp housings are sealed and the mounting plate is provided with a waterproof gasket

#### LAMP

• Utilizes 1W LED lamp providing 108 lumens

#### ELECTRONICS

• Powered by external DC supply

#### COMPLIANCE

• Meets UL standard

#### WARRANTY

• 3-year limited warranty

# REM-1-LED



# DIMENSIONS





# **ORDERING GUIDE**

| MODEL | NUMBER OF HEADS  | COLOR                  | VOLTAGE        |
|-------|------------------|------------------------|----------------|
|       | 1H1 Head2H2 Head | <br>B Black<br>W White | 6 6V<br>12 12V |