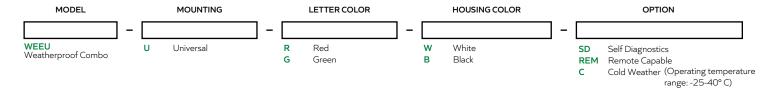

able polycarbonate shield
- UV-stable, impact-resistant thermoplastic housing; meets UL94V-0 flame rating
- EXIT letters are 6" tall with 3/4" stroke; 100ft viewing distance

#### ILLUMINATION

• AlInGaP LEDs with a rated life of 10+ years

#### ELECTRONICS

- Dual-voltage input capability: 120/277V
- Low-voltage disconnect
- · AC indicator light with test switch
- Brownout protection

### BATTERY

- Nickel-cadmium battery is standard and provides a minimum of 90 minutes of illumination upon loss of power
- Operating temperature range: 10-40° C

#### COMPLIANCE

• Meets or exceeds UL 924, NFPA101, NEC and OSHA illumination standards

#### COMPLIANCE

• 5-year warranty on housing and electronics. Battery is prorated

# WEEU WATERPROOF EXIT/EM COMBO



# DIMENSIONS



## **ORDERING GUIDE**



Notes: 1. Single face only