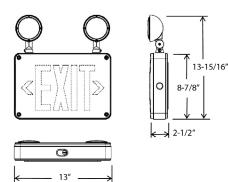

# DIMENSIONS

#### CONSTRUCTION

- Durable polycarbonate shield
- UV-stable, impact-resistant thermoplastic housing; meets UL94V-0 flame rating
- EXIT letters are 6" tall with 3/4" stroke; 100ft viewing distance