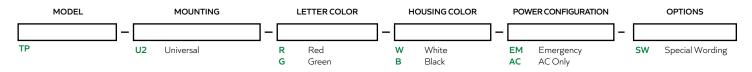

ct
- AC indicator light with test switchBrownout protection

# BATTERY

- EM option comes standard with nickel-cadmium battery
- Provides a minimum of 90 minutes of illumination upon loss of power
- Operating temperature range: 10-40° C

## COMPLIANCE

 Meets or exceeds UL 924, NFPA 101, NEC and OSHA illumination standards

#### WARRANTY

• 5-year warranty on housing and electronics. Battery is prorated

# TP-U2 COMPACT THERMOPLASTIC EXIT SIGN

TYPE

DATE





| Material      | Mounting             | Battery        | Code Compliance | Dimensions                |
|---------------|----------------------|----------------|-----------------|---------------------------|
| Thermoplastic | Wall / Ceiling / End | Nickel-cadmium | UL 924          | 11.4" W X 7.4" H X 1.7" D |

# **ORDERING GUIDE**



# DIMENSIONS