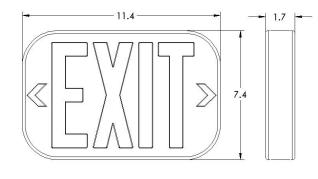

# DIMENSIONS

# TP-U2 COMPACT THERMOPLASTIC EXIT SIGN

TYPE

DATE

| Material      | Mounting             | Battery        | Code Compliance | Dimensions                |
|---------------|----------------------|----------------|-----------------|---------------------------|
| Thermoplastic | Wall / Ceiling / End | Nickel-cadmium | UL 924          | 11.4" W X 7.4" H X 1.7" D |