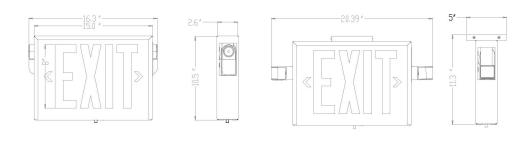

IT letters are 8" tall with1" stroke

#### LAMP

- LAMF
- Utilizes two 1W LED lamps in emergency mode
  EXIT face is illuminated by long-lasting high-output AlInGaP LEDs with a rated life of 10+ years

#### ELECTRONICS

- Dual-voltage input capability: 120/277V
- Brownout protection
- Low-voltage disconnect
- AC indicator light with test switch

#### BATTERY

- Nickel-cadmium battery comes standard
- Provides a minimum of 90 minutes of illumination in emergency mode
- Operating temperature range: 0 °C to 40 ° C

#### COMPLIANCE

- Meets or exceeds UL 924, NFPA 101, NEC and OSHA illumination standards
- Approved for use in NYC

#### WARRANTY

 5-year warranty on housing and electronics. Battery is prorated

# LG-8ST-200-LED

NEW YORK CITY APPROVED STEEL EXIT-EM COMBO UNIT



## DIMENSIONS



## **ORDERING GUIDE**

| MODEL          |   | LETTER COLOR |                           | HOUSING COLOR             | OPTIONS                                  |
|----------------|---|--------------|---------------------------|---------------------------|------------------------------------------|
| LG-8ST-200-LED | R | Red          | B<br>W<br>SP <sup>1</sup> | Black<br>White<br>Special | 220 VAC Input<br>2W 3.6V Remote Capacity |

#### Notes: 1. Contact Factory for custom finishes.