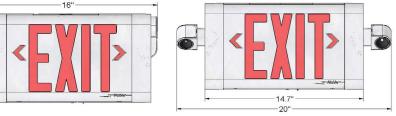

# **DIMENSIONS**

| Material      | Mounting       | Battery        | Code Compliance | Dimensions     |
|---------------|----------------|----------------|-----------------|----------------|
| Thermoplastic | Wall / Ceiling | Nickel-cadmium | UL 924          | 20" W x 8.2" H |