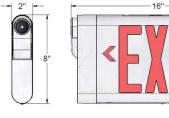

## CONSTRUCTION

- · UV-stable, impact-resistant thermoplastic housing; meets UL94V-0 flame rating
- EXIT letters are 6'' tall with  $\frac{3}{4}''$  stroke; 100 ftviewing distance

# **DIMENSIONS**

| Material      | Mounting       | Battery        | Code Compliance | Dimensions     |
|---------------|----------------|----------------|-----------------|----------------|
| Thermoplastic | Wall / Ceiling | Nickel-cadmium | UL 924          | 20" W x 8.2" H |