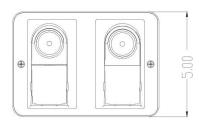

PROJECT NAME

TYPE

# SPECIFICATIONS

## FEATURES

- Unique thermoplastic remote head designed for surface mounting
- Fast, easy installation
- Part of Astralite's quick ship program

### CONSTRUCTION

- UV-stable, impact-resistant thermoplastic construction
- Single or double head configuration; semiadjustable lamp head
- Universal mounting plate provided
- Mounts to any standard electrical box

#### LAMP

- Illuminated by long-lasting high-output 1W 6VDC LED heads; consult factory for additional lamp options
- Unit meets all energy star requirements

### ELECTRONICS

Powered by external DC supply

#### COMPLIANCE

• Meets UL standard

#### WARRANTY

• 3-year limited warranty





# DIMENSIONS







## **ORDERING GUIDE**

#### MODEL

LG-REM-LED Thermoplastic LED Remote Head . .

1 Head 2Head

1H

2H

HOUSING COLOR

W White B Black TI Titanium

NUMBER OF HEADS