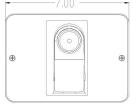

PROJECT NAME

TYPE

# SPECIFICATIONS

## FEATURES

- Unique thermoplastic remote head designed for surface mounting
- Fast, easy installation
- Part of Astralite's quick ship program

### CONSTRUCTION

- UV-stable, impact-resistant thermoplastic construction
- Single or double head configuration; semiadjustable lamp head
- Universal mounting plate provided
- Mounts to any standard electrical box

#### LAMP

- Illuminated by long-lasting high-output 1W 6VDC LED heads; consult factory for additional lamp options
- Unit meets all energy star requirements

### ELECTRONICS

Powered by external DC supply

#### COMPLIANCE

• Meets UL standard

#### WARRANTY

• 3-year limited warranty





# DIMENSIONS







## **ORDERING GUIDE**

#### MODEL

LG-REM-LED Thermoplastic LED Remote Head . .

1 Head 2Head

1H

2H

HOUSING COLOR

W White B Black TI Titanium

NUMBER OF HEADS