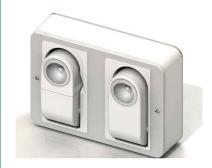

## FEATURES

- Unique thermoplastic remote head designed for surface mounting
- Fast, easy installation
- Part of Astralite's quick ship program

### CONSTRUCTION

- UV-stable, impact-resistant thermoplastic construction
- Single or double head configuration; semiadjustable lamp head
- Universal mounting plate provided
- Mounts to any standard electrical box

#### LAMP

- Illuminated by long-lasting high-output 1W 6VDC LED heads; consult factory for additional lamp options
- Unit meets all energy star requirements