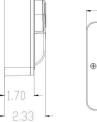

PROJECT NAME

TYPE

# SPECIFICATIONS

## FEATURES

- Unique thermoplastic remote head designed for surface mounting
- Fast, easy installation
- Part of Astralite's quick ship program

### CONSTRUCTION

- UV-stable, impact-resistant thermoplastic construction
- Single or double head configuration; semiadjustable lamp head
- Universal mounting plate provided
- Mounts to any standard electrical box

#### LAMP

- Illuminated by long-lasting high-output 1W 6VDC LED heads; consult factory for additional lamp options
- Unit meets all energy star requirements

### ELECTRONICS

Powered by external DC supply

#### COMPLIANCE

• Meets UL standard

#### WARRANTY

• 3-year limited warranty





# DIMENSIONS







## **ORDERING GUIDE**

#### MODEL

LG-REM-LED Thermoplastic LED Remote Head . .

1 Head 2Head

1H

2H

HOUSING COLOR

W White B Black TI Titanium

NUMBER OF HEADS