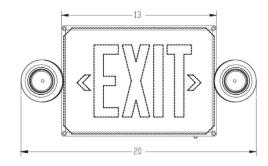

# **EEU-3-3R-W**

NEMA 3R WALL MOUNT COMBINATION EXIT

# **DIMENSIONS**

| Material             | Mounting | Battery      | Code Compliance | Dimensions                |
|----------------------|----------|--------------|-----------------|---------------------------|
| Polycarbonate shield | Wall     | Lead-calcium | UL 924          | 20" W X 9.25" H X 4.25" D |

#### CONSTRUCTION

- · UV-stable, impact-resistant thermoplastic housing; meets UL94V-0 flame rating
- Polycarbonate shield provides a degree of protection against falling rain and sleet
- EXIT letters are 6" tall with 3/4" stroke; 100 ft viewing distance

#### **LAMP**

- Utilizes two 5W 6V halogen heads in emergency mode; higher wattage lamps are available upon request, consult factory for more options
- Face is illuminated by long-lasting high-output AllnGaP LEDs with a rated life of 10+ years