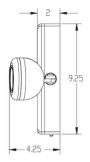

# **DIMENSIONS**

| Material             | Mounting | Battery      | Code Compliance | Dimensions                |
|----------------------|----------|--------------|-----------------|---------------------------|
| Polycarbonate shield | Wall     | Lead-calcium | UL 924          | 20" W X 9.25" H X 4.25" D |