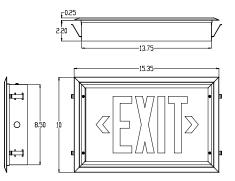

# LLE-R/S Low Level Extruded Aluminum Exit System with 5mm Polycarbonate Face

GENERAL DESCRIPTION

The LLE surface or recessed mount L.E.D exit sign combines sleek, low-profiled design, easy installation, and the highest level of even illumination.

**B.** The LLE-RR contains a recessed master unit and a recessed remote unit. The exit mounts easily to both new and old work installations. A 5mm polycarbonate shield provides protection from abuse.