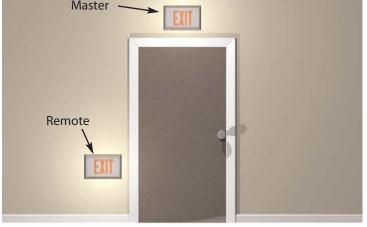

# HOUSING DESIGN

Designed and shipped as a pair, the master unit powers and controls the remote unit. The low-control voltage (6 VDC) to the remote unit simplifies the wiring process. **A.** The LLE-SR provides a surface mount master exit and a recessed remote unit. There is no polycarbonate face on the master unit.

**B.** The LLE-RR contains a recessed master unit and a recessed remote unit. The exit mounts easily to both new and old work installations. A 5mm polycarbonate shield provides protection from abuse.