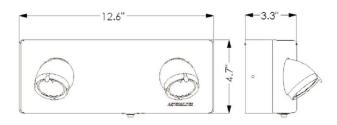

s
- 2 adjustable heads rotate 360° to accommodate all aiming requirements

#### LAMP

 Uses two 8W 6V halogen or two 1W 6V LED MR-16 lamps in emergency mode; consult factory for additional lamp options

## ELECTRONICS

- Dual-voltage input capability: 120/277V Self Diagnostics Board
- Low-voltage disconnect
- AC lockout installation
- Brownout protection AC indicator light with test switch

### BATTERY

- · Nickel-cadmium battery comes standard and provides a minimum of 90 minutes of illumination in emergency mode
- Operating temperature range: 0 °C to 40 ° C •

#### COMPLIANCE

Meets or exceeds UL 924, NFPA 101, NEC and OSHA illumination standards

### WARRANTY

• 5-year warranty on housing and electronics. Battery is prorated

# **LB-100** SPECIAL PLATED EMERGENCY LIGHT



# DIMENSIONS



# **ORDERING GUIDE**