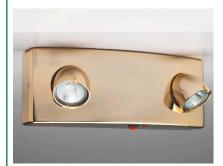

### CONSTRUCTION

- Elegant plated alloy construction
- Choose from five metal finishes: silver, gold, satin • nickel, antique brass, or bronze; contact factory for custom finishes
- 2 adjustable heads rotate 360° to accommodate all aiming requirements

#### LAMP

 Uses two 8W 6V halogen or two 1W 6V LED MR-16 lamps in emergency mode; consult factory for additional lamp options

# **LB-100** SPECIAL PLATED EMERGENCY LIGHT