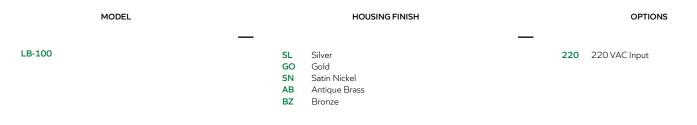

otate 360° to accommodate all aiming requirements

#### LAMP

 Uses two 8W 6V halogen or two 1W 6V LED MR-16 lamps in emergency mode; consult factory for additional lamp options

## ELECTRONICS

- Dual-voltage input capability: 120/277V Self Diagnostics Board
- Low-voltage disconnect
- AC lockout installation
- Brownout protection AC indicator light with test switch

### BATTERY

- · Nickel-cadmium battery comes standard and provides a minimum of 90 minutes of illumination in emergency mode
- Operating temperature range: 0 °C to 40 ° C •

#### COMPLIANCE

Meets or exceeds UL 924, NFPA 101, NEC and OSHA illumination standards

### WARRANTY

• 5-year warranty on housing and electronics. Battery is prorated

# **LB-100** SPECIAL PLATED EMERGENCY LIGHT



# DIMENSIONS



# **ORDERING GUIDE**