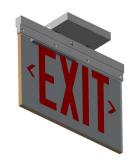

# EL AC ONLY LOW-PROFILE LED EDGELIT EXIT

## **FEATURES**

- AC only thermoplastic edgelit exit sign
- · Slim, low-profile design
- Fast, easy installation
- Unit draws less than 2W
- · Part of Astralite's quick ship program

# CONSTRUCTION

- UV-stable, impact-resistant thermoplastic housing; meets UL94V-0 flame rating
  Fixture arrives ready to install in minutes
- Field-selectable chevron directional indicator offers a choice of direction on-site