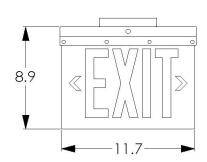

# **DIMENSIONS**

| Material      | Mounting             | Battery        | Code Compliance | Dimensions       |
|---------------|----------------------|----------------|-----------------|------------------|
| Thermoplastic | Ceiling / Wall / End | Nickel-cadmium | UL 924          | 11.7" W X 8.9" H |