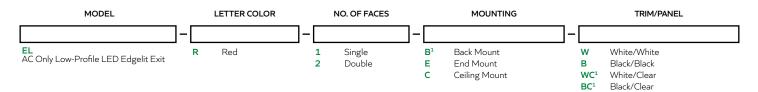

hevron directional indicator offers a choice of direction on-site

## LAMP

· AllnGaP LEDs with a rated life of 10+ years

# **ELECTRONICS**

- Dual-voltage input capability: 120/277VLow-voltage disconnect
- AC indicator light with test switch
- Brownout protection

## **COMPLIANCE**

Meets or exceeds UL 924, NFPA 101, NEC and OSHA illumination standards

• 5-year warranty on housing and electronics. Battery is prorated

# EL AC ONLY LOW-PROFILE LED EDGELIT EXIT



# **DIMENSIONS**





| Material      | Mounting             | Battery        | Code Compliance | Dimensions       |
|---------------|----------------------|----------------|-----------------|------------------|
| Thermoplastic | Ceiling / Wall / End | Nickel-cadmium | UL 924          | 11.7" W X 8.9" H |

# **ORDERING GUIDE**



## Notes:

Single face only