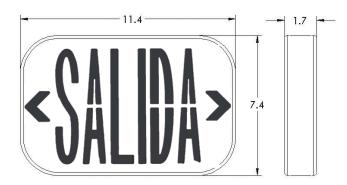

# TP-SALIDA THERMOPLASTIC SIGN

#### HOUSING & DESIGN

THE HOUSING IS UV-STABLE INJECTION-MOLDED THERMOPLASTIC LISTED TO UL STANDARDS. STENCILS ARE MADE FROM THE SAME MATERIAL WITH FIELD-SELECTABLE UNIVERSAL SNAP-IN AND -OUT CHEVRONS.