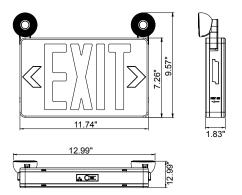

with 34" stroke; 100 ft viewing distance

#### LAMP

- Utilizes two fully adjustable high-efficiency 1W LED heads in emergency mode
- Face is illuminated by long-lasting high-output AllnGaP LEDs with a rated life of 10+ years

### **ELECTRONICS**

- Dual-voltage input capability: 120/277V
- Brownout protection
- Low-voltage disconnect
- AC indicator light with test switch

#### **BATTERY**

- Nickel-cadmium battery comes standard and provides a minimum of 90 minutes of illumination in emergency mode
- Operating temperature range 10-40° C

#### **COMPLIANCE**

 Meets or exceeds UL 924, NFPA 101, NEC and OSHA illumination standards

#### WARRANTY

• 5-year warranty on housing and electronics. Battery is prorated

# **EEU-4-LED**

THERMOPLASTIC EXIT-EM COMBINATION UNIT



## **DIMENSIONS**



## **ORDERING GUIDE**

| MODEL     |        | LETTER COLOR |        | HOUSING COLOR  |                        | OPTIONS                                                                                        |
|-----------|--------|--------------|--------|----------------|------------------------|------------------------------------------------------------------------------------------------|
| EEU-4-LED | G<br>R | Green<br>Red | B<br>W | Black<br>White | REM<br>PC2<br>HO<br>SD | 2W 3.6V Remote Capability<br>Polycarbonate Cover<br>(2) 2W LED Heads<br>Self Dignostics Option |

ASTRALITE, INC. 20 POCONO ROAD BROOKFIELD CT 06804 203.775.0172 (P) CS@ASTRALITELIGHTING.COM WWW.ASTRALITELIGHTING.COM