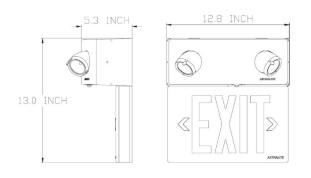

# DCA-500-LED REMOTE CAPABLE DIE CAST ALUMINUM COMBO

# DIMENSIONS

| Material | Mounting | Battery      | Code Compliance | Dimensions               |
|----------|----------|--------------|-----------------|--------------------------|
| Steel    | Wall     | Lead-calcium | UL 924          | 12.8" W X 13" H X 5.3" D |