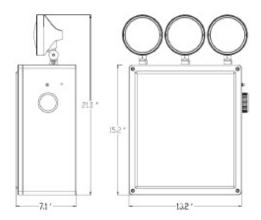

L 94-5VA flammability-rated PC/PBT blended plastic
- Mounted with four flange-style feet

#### LAMP

- Choice of no heads, two heads, or three heads
- Side or top mounted PAR36 lamp heads; can be ordered with steel lamp housing

#### **ELECTRONICS**

- Dual-voltage input capability: 120/277VLow-voltage disconnect
- AC lockout installation
- Brownout protection

#### **BATTERY**

- Lead-acid battery is standard, and provides a minimum of 90 minutes of illumination in emergency mode
- Operating temperature range: 10-40° C

#### **COMPLIANCE**

- Meets IP65 of IEC529 and NEMA 1, 2, 4, and 4x specifications
- UL listed to UL508-4x requirements

#### WARRANTY

• 5-year warranty on housing and electronics. Battery is prorated

# **EU-HD-4X**

125 TO 200 WATT EMERGENCY LIGHT



# **DIMENSIONS**



# **ORDERING GUIDE**

| MODEL                                            |    | VOLTAGE | ı   | JNIT WATTAGE |    | HEAD CONFIGURATION |     | LAMPTYPE                   |     | OPTIONS          |
|--------------------------------------------------|----|---------|-----|--------------|----|--------------------|-----|----------------------------|-----|------------------|
|                                                  | -[ |         | ]-[ |              |    |                    | ]-□ | -                          | -   |                  |
| EU-HD-4X<br>NEMA 4x Heavy Duty<br>Emergency Unit | 6  | 6V      | 12  | 5 125W       | NH | No Heads           | A6  | 6V 5.4W Wedge Base Lamp    | LC  | 3 Feet Line Cord |
|                                                  | 12 | 12V     | 15  | 15