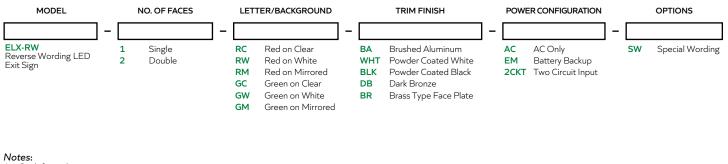

years

### ELECTRONICS

- Dual-voltage input capability: 120/277V
- Low-voltage disconnect
- AC indicator light with test switch
  Brownout protection

## Brownout protection

### BATTERY

- EM option comes standard with nickel-cadmium battery
- Provides a minimum of 90 minutes of illumination upon loss of power

### COMPLIANCE

• Meets or exceeds UL 924, NFPA 101, NEC and OSHA illumination standards

### WARRANTY

5-year warranty on housing and electronics. Battery is prorated

## **ELX-RW** REVERSE WORDING EXIT SIGN



## DIMENSIONS



| Material | Battery        | Code Compliance | Dimensions                 |
|----------|----------------|-----------------|----------------------------|
| Aluminum | Nickel-cadmium | UL 924          | 12.7" W X 10.4" H X 1.7" D |

## **ORDERING GUIDE**



1. Single face only