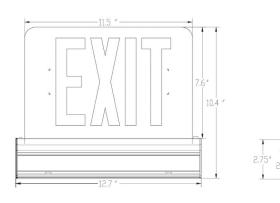

## DIMENSIONS

| Material | Battery        | Code Compliance | Dimensions                 |
|----------|----------------|-----------------|----------------------------|
| Aluminum | Nickel-cadmium | UL 924          | 12.7" W X 10.4" H X 1.7" D |